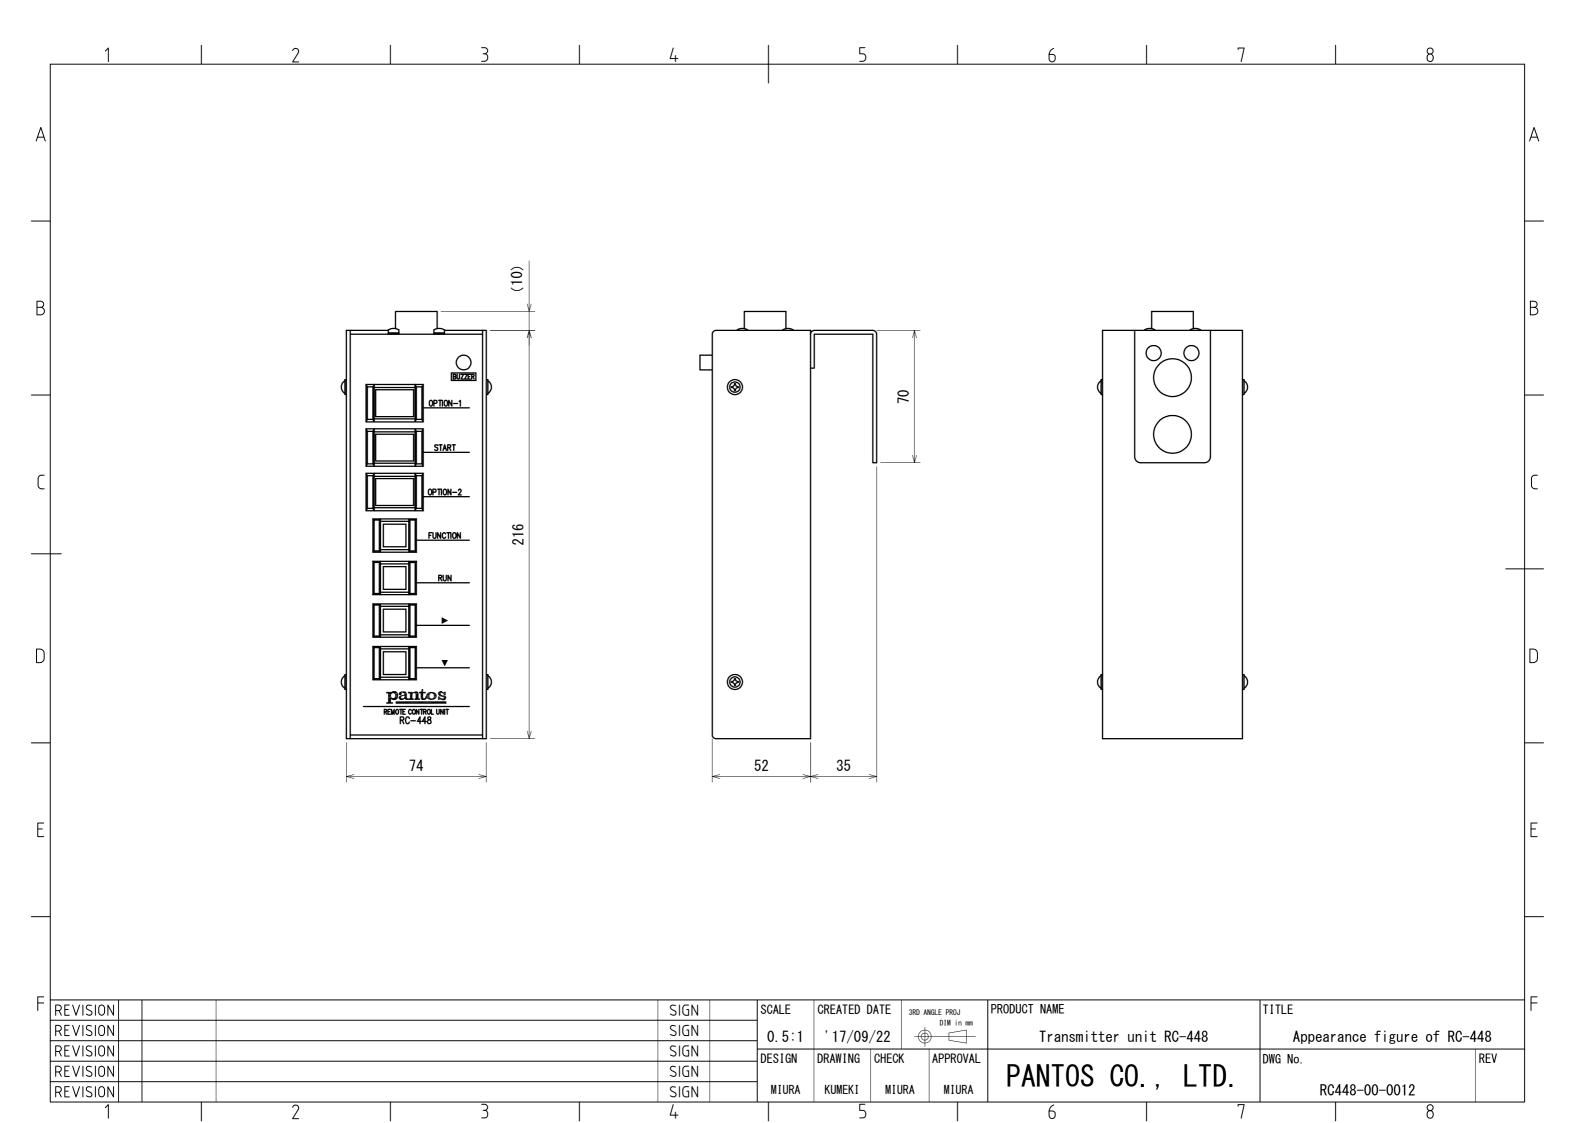

## 2. Specifications

| lh                       | Specifications                                                                                                   |                                                                                                                                  |  |  |  |  |
|--------------------------|------------------------------------------------------------------------------------------------------------------|----------------------------------------------------------------------------------------------------------------------------------|--|--|--|--|
| ltem                     | Wired                                                                                                            | Wireless                                                                                                                         |  |  |  |  |
| Model                    | RC-448(01)                                                                                                       | RC-448(02)                                                                                                                       |  |  |  |  |
| Operation switch         | Push button switches 7 pieces + 1 pieces  ① OPTION-1                                                             |                                                                                                                                  |  |  |  |  |
| Power supply switch      |                                                                                                                  | Slide switch (ON/OFF/Battery check)                                                                                              |  |  |  |  |
| Radio(reception)         |                                                                                                                  | Received frequency 920MHz frequency band Transmission output 10mV Receiving distance Approx, 10m (Depending on usage conditions) |  |  |  |  |
| Power supply             |                                                                                                                  | AA batteries 2 pieces                                                                                                            |  |  |  |  |
| Battery life             |                                                                                                                  | Approx, 6 months (It changes in the state of use)                                                                                |  |  |  |  |
| Environment of operation | Temperature $0 \sim 40^{\circ}\text{C}$<br>Humidity $20 \sim 80\%\text{RH}$ (No dew condensation)                |                                                                                                                                  |  |  |  |  |
| Preservation environment | Temperature $-20\sim60^{\circ}\mathrm{C}$<br>Humidity $10\sim85\%\mathrm{RH}$ (No dew condensation)              |                                                                                                                                  |  |  |  |  |
| External dimensions      | 74(W) ×216(H) ×52(D)mm<br>(Projection things are not included.)<br>Refer to appearance figure<br>(RC448-00-0012) | 74(W)×216(H)×52(D)mm<br>(Projections · Wireless antenna not included,)<br>Refer to appearance figure<br>(RC448-00-0011D)         |  |  |  |  |
| Mass                     | Approx, 800g                                                                                                     |                                                                                                                                  |  |  |  |  |
| Accessories              | Cable for connection to RC-441 1 %1                                                                              | Antenna 1<br>AA batteries 2                                                                                                      |  |  |  |  |