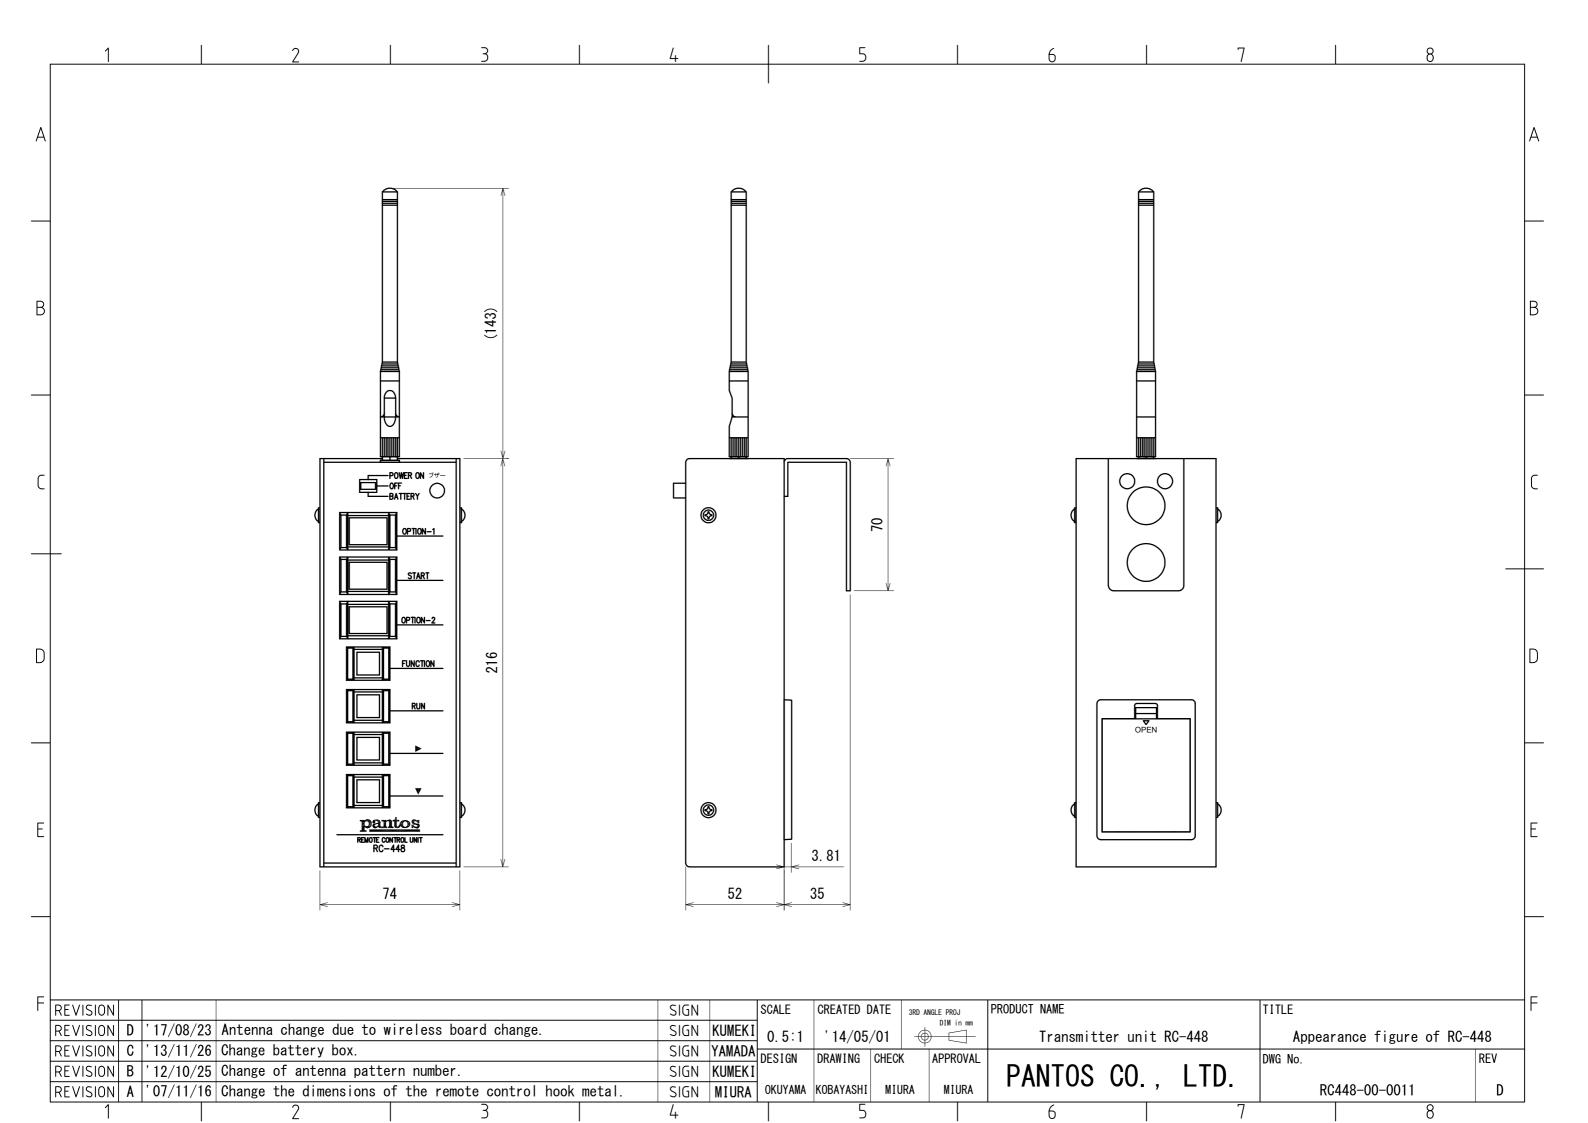

## 2. Specifications

| lh                       | Specifications                                                                                                   |                                                                                                                                  |  |  |  |  |
|--------------------------|------------------------------------------------------------------------------------------------------------------|----------------------------------------------------------------------------------------------------------------------------------|--|--|--|--|
| ltem                     | Wired                                                                                                            | Wireless                                                                                                                         |  |  |  |  |
| Model                    | RC-448(01)                                                                                                       | RC-448(02)                                                                                                                       |  |  |  |  |
| Operation switch         | Push button switches 7 pieces + 1 pieces  ① OPTION-1                                                             |                                                                                                                                  |  |  |  |  |
| Power supply switch      |                                                                                                                  | Slide switch (ON/OFF/Battery check)                                                                                              |  |  |  |  |
| Radio(reception)         |                                                                                                                  | Received frequency 920MHz frequency band Transmission output 10mV Receiving distance Approx, 10m (Depending on usage conditions) |  |  |  |  |
| Power supply             |                                                                                                                  | AA batteries 2 pieces                                                                                                            |  |  |  |  |
| Battery life             |                                                                                                                  | Approx, 6 months (It changes in the state of use)                                                                                |  |  |  |  |
| Environment of operation | Temperature $0 \sim 40^{\circ}\text{C}$<br>Humidity $20 \sim 80\%\text{RH}$ (No dew condensation)                |                                                                                                                                  |  |  |  |  |
| Preservation environment | Temperature $-20\sim60^{\circ}\mathrm{C}$<br>Humidity $10\sim85\%\mathrm{RH}$ (No dew condensation)              |                                                                                                                                  |  |  |  |  |
| External dimensions      | 74(W) ×216(H) ×52(D)mm<br>(Projection things are not included.)<br>Refer to appearance figure<br>(RC448-00-0012) | 74(W)×216(H)×52(D)mm<br>(Projections · Wireless antenna not included,)<br>Refer to appearance figure<br>(RC448-00-0011D)         |  |  |  |  |
| Mass                     | Approx, 800g                                                                                                     |                                                                                                                                  |  |  |  |  |
| Accessories              | Cable for connection to RC-441 1 %1                                                                              | Antenna 1<br>AA batteries 2                                                                                                      |  |  |  |  |